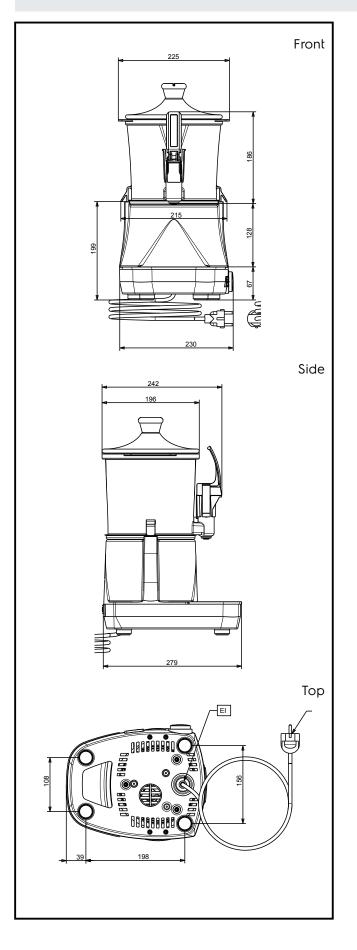

#### Electric

Supply voltage:220-240 V/1 ph/50 HzElectrical power max:0.85 kW

5.2 kg

490 mm

320 mm

360 mm

0.06 m<sup>3</sup>

7 kg

#### Key Information:

Net weight: Shipping weight: Shipping height: Shipping width: Shipping depth: Shipping volume:

The company reserves the right to make modifications to the products without prior notice. All information correct at time of printing.